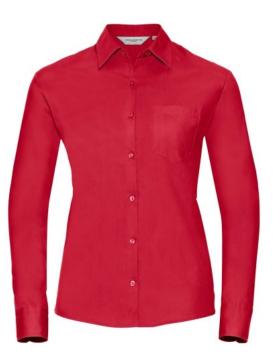

## **RUSSELL WOMEN'S LONG SLEEVE SHIRT PURE COTTON**

#### Colors

Specification

RUSSELL women's long sleeve shirt PURE COTTON.Elegant and very durable shirt with the comfort of pure cotton.Classic collar without buttons, one button on cuff, pocket on the right.100% Poplim cotton, 120/125 g / m2.Laundry at 40 degrees .EASY CARE - fast drying, easy to iron classic red 2XL